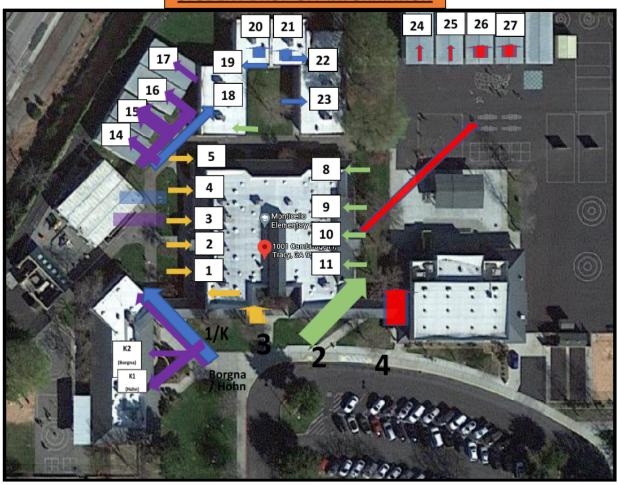

#### STUDENT DROP-OFF INFORMATION

Please see the information below That corresponds with this map.

#### Traffic reminders:

- Please remain in your vehicle for drop off and pick up.
- Students should be ready to exit the vehicle as soon and as you enter the driveway
- When exiting onto Cambridge from the school parking lot or the park parking lot, please exit left or right.
   Please exit whichever way has less traffic to continue to move the traffic line.
- No U-turns at anytime
- The neighborhood next to
   Monticello is a circle and will lead
   you to Tracy Blvd. Drivers can
   make a left on Tracy Blvd to get to
   Valpico Rd. or a right on Tracy Blvd
   to get to Linne Rd. Please utilize
   this exit as traffic allows
- Drivers should make a right on Sycamore Parkway during heavy traffic times.