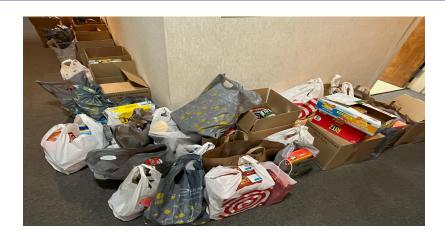

Good Evening Monticello Families,

Thank you to everyone that contributed to the Brighter Christmas Food Drive. As you can see from the picture above, we were hugely successful in our collection. Thank you for your generosity and support in this worthwhile program. It was great to see so many festive sweaters today! There is a good chance we will get some rain next week. As a reminder, if it is raining before school starts, all students must go to the cafeteria and will be picked up by their teacher from there. The cafeteria opens daily at 7:30 am. Next week we have a major schedule change. **Monday, December 18th is a regular school day. Kindergarten-3rd grade will be dismissed at 2 pm, 4th grade is dismissed at 3 pm.** Tuesday is a regular school day, with 2 pm and 3 pm dismissal. **Wednesday all students will be dismissed at 1:30 pm.** 