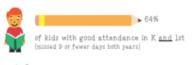

Preliminary data from a California study found that children who were chronically absent in kindergarten and 1st grade were far less likely to read proficiently at the end of 3rd grade.

Who Can Read on Grade Level After 3rd Grade?

of kids chronically absent in K or 1st (missed 18 or more days one year)

(missed more than 9 days both years)

of kids chronically absent in K and 1st (missed 18 or more days both years)