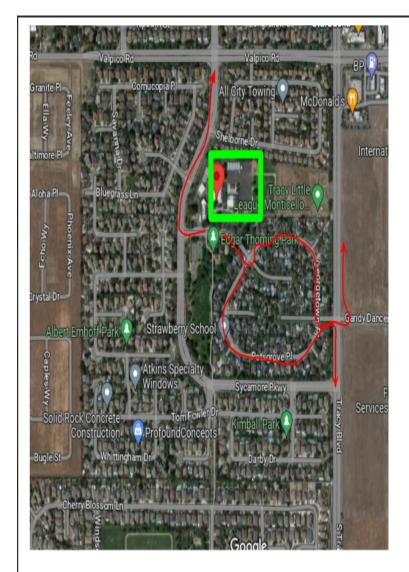

#### STUDENT DROP-OFF INFORMATION

Please see the information below That corresponds with this map.

#### Traffic reminders:

- Please remain in your vehicle for drop off and pick up.
- Students should be ready to exit the vehicle as soon and as you enter the driveway
- When exiting onto Cambridge from the school parking lot or the park parking lot, please exit left or right.
   Please exit whichever way has less traffic to continue to move the traffic line.
- No U-turns at anytime
- The neighborhood next to
   Monticello is a circle and will lead
   you to Tracy Blvd. Drivers can
   make a left on Tracy Blvd to get to
   Valpico Rd. or a right on Tracy Blvd
   to get to Linne Rd. Please utilize
   this exit as traffic allows
- Drivers should make a right on Sycamore Parkway during heavy traffic times.