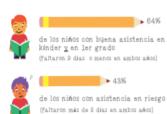

Preliminary data from a California study found that children who were chronically absent in kindergarten and 1st grade were far less likely to read proficiently at the end of 3rd grade.

Who Can Read on Grade Level After 3rd Grade?

of kids chronically absent in K or 1st (missed 18 or more days one year)

(missed more than 9 days both years)

of kids chronically absent in K and 1st (missed 18 or more days both years)

Datos preliminares de un estudio en California encontró que los niños que fueron crónicamente ausentes en kinder y 1er grado tuvieron menos probabilidad de leer a nivel al final del 3er grado.

¿Quién puede leer a nivel después del 3er grado?

kínder y ler grado (faltaron 18 días o más en ambos años)

Attendance in Early Elementory Grades: Association with Student Characteristics, School Readiness and Third Grade Outcomes, Applied Survey Research, May 2011.